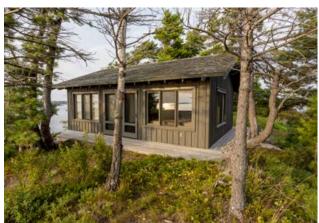

# MOMENTS BY BOAT FROM THE SANS SOUCI TENNIS CLUB AND LOCAL STORE.

The Island is also within easy access to any of the full service marinas in Parry Sound.

Sited on a rock promontory above the main and master, the guest cabin too has unobstructed views. It offers two bedrooms and a shared 3 piece bath.