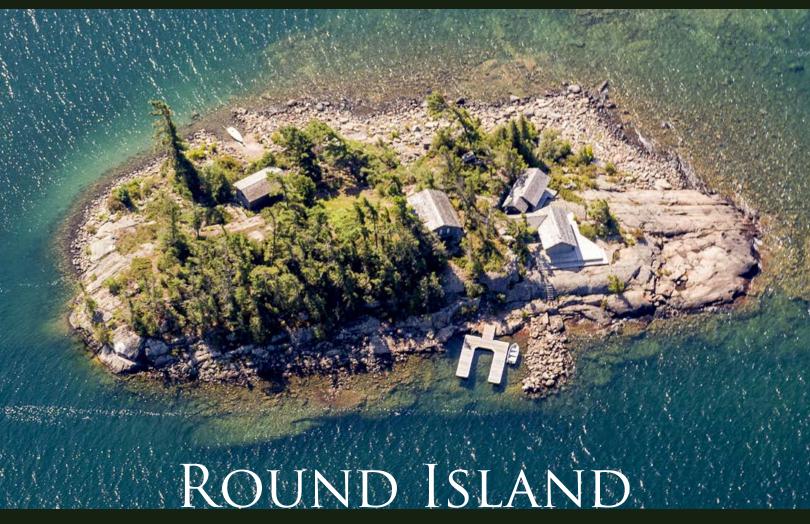

#### SANS SOUCI, GEORGIAN BAY, ONTARIO

A turnkey island property in the heart of Sans Souci, this 1.5 acre island offers a Main Cottage, Master Cottage and two bedroom Guest Cottage all recently, meticulously constructed by a well known local builder.

Perfectly positioned on the edge of the open water all structures are oriented to the breathtaking views to Black Rock and the Western Islands.

www.MoffatDunlap.com

A dry dock boathouse and secondary docking is located on the south side of the island.

Round Island is entirely off the grid; solar powered with a back up gas generator.

On the north side of the island is a harbour with a 3 slip docking system.