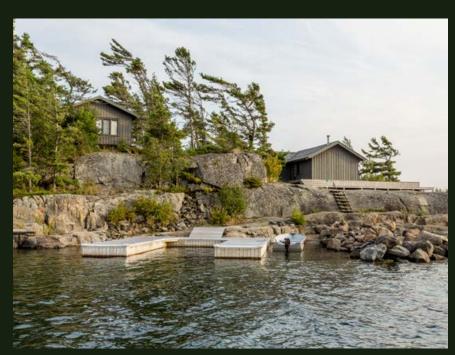

A dry dock boathouse and secondary docking is located on the south side of the island.

Round Island is entirely off the grid; solar powered with a back up gas generator.

On the north side of the island is a harbour with a 3 slip docking system.