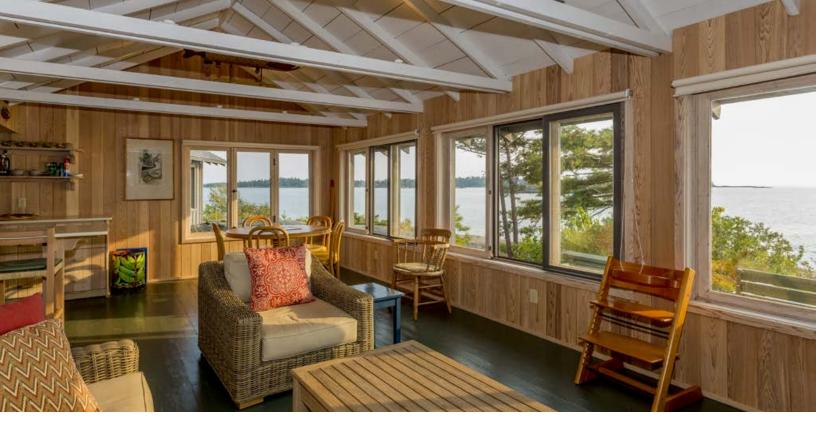

The main 830 sq.ft. cottage houses a galley kitchen, dining and living area featuring a wood stove and a wall of west facing windows. A covered breezeway off the kitchen leads to a laundry/utility room.

The master cabin, adjacent to the main, has a 3 piece bath and enjoys the same western facing views.

A large deck, scribed into the rock links the main and master cottages and wraps to the front of both structures offering spectacular sunset vistas.