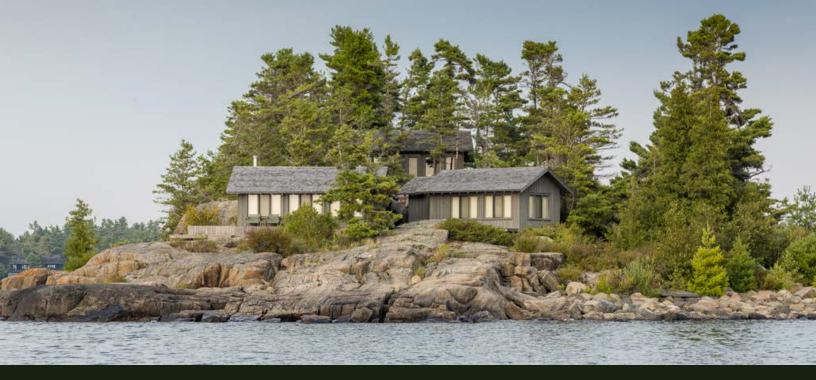

#### SANS SOUCI, GEORGIAN BAY, ONTARIO

A turnkey island property in the heart of Sans Souci, this 1.5 acre island offers a Main Cottage, Master Cottage and two bedroom Guest Cottage all recently, meticulously constructed by a well known local builder.

Perfectly positioned on the edge of the open water all structures are oriented to the breathtaking views to Black Rock and the Western Islands.

www.MoffatDunlap.com

# AN ARTIST'S RETREAT

The three cabins are compact and simple in their layout and construction accentuating the primal Georgian Bay experience; smooth Pre-Cambrian sloping rock and sheer granite faces, wind contorted pines, vast water, a huge, ever changing horizon, and the utterly breathtaking views.