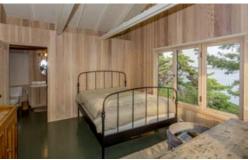

The master cabin, adjacent to the main, has a 3 piece bath and enjoys the same western facing views.

A large deck, scribed into the rock links the main and master cottages and wraps to the front of both structures offering spectacular sunset vistas.