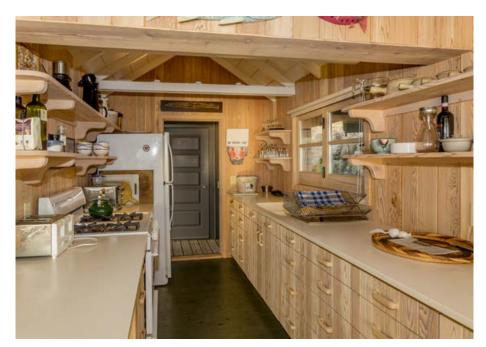

The main 830 sq.ft. cottage houses a galley kitchen, dining and living area featuring a wood stove and a wall of west facing windows. A covered breezeway off the kitchen leads to a laundry/utility room.