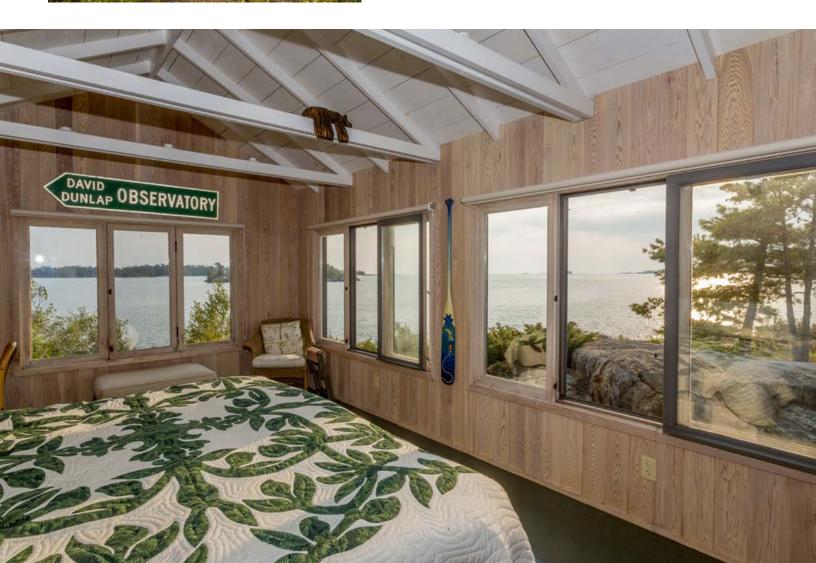

Perfectly positioned on the edge of the open water all structures are oriented to the breathtaking views to Black Rock and the Western Islands.

www.MoffatDunlap.com

# AN ARTIST'S RETREAT

The three cabins are compact and simple in their layout and construction accentuating the primal Georgian Bay experience; smooth Pre-Cambrian sloping rock and sheer granite faces, wind contorted pines, vast water, a huge, ever changing horizon, and the utterly breathtaking views.