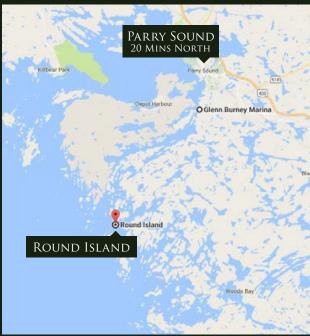

# MOMENTS BY BOAT FROM THE SANS SOUCI TENNIS CLUB AND LOCAL STORE.

The Island is also within easy access to any of the full service marinas in Parry Sound.

Sited on a rock promontory above the main and master, the guest cabin too has unobstructed views. It offers two bedrooms and a shared 3 piece bath.