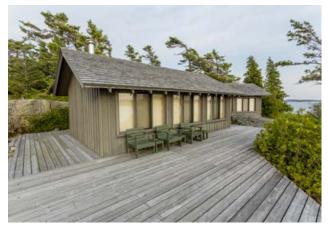

The main 830 sq.ft. cottage houses a galley kitchen, dining and living area featuring a wood stove and a wall of west facing windows. A covered breezeway off the kitchen leads to a laundry/utility room.

The master cabin, adjacent to the main, has a 3 piece bath and enjoys the same western facing views.

A large deck, scribed into the rock links the main and master cottages and wraps to the front of both structures offering spectacular sunset vistas.